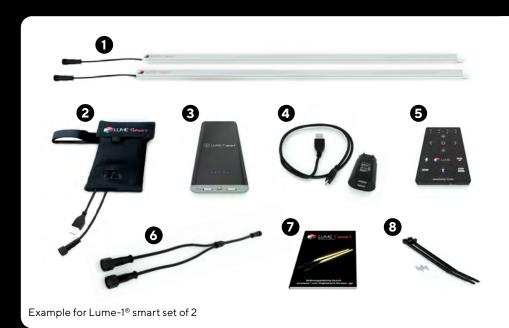

# Lume-1® smart sets

- Set of 2 (2 × LED strips)
- Set of 4 (4 × LED strips)
- Extension set

- 1 LED strips
- 2 Battery bag
- 3 Powerbank
- 4 Charger
- 5 Radio remote control
- 6 Splitter cable
- 7 Operating instructions
- 8 Mounting material

## Scope of delivery

## Set of 2

- 2× LED strips
- 1×2-way splitter cable
- 1× Battery bag
- 1× Radio remote control
- 1× Powerbank (Li-Polymer)
- 1× Charger
- 1× Mounting material
- 1× Operating instructions