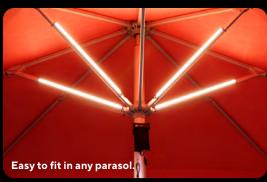

# the battery light for parasols

With Lume-1® smart, every parasol becomes a large-scale and pleasant table lighting. Your kitchen creations deserve good lighting, the service can work more effectively and: the guests are pleased with the incomparably pleasant atmosphere.

### Let your ideas run free.

Lume-1® smart fits almost any standard parasol. With the powerful battery, you are on the safe side every evening. Clever restaurateurs use it to conjure up cosiness and encourage your guests to spend time consuming. The remote control allows you to control brightness and colour selection in many levels by radio.