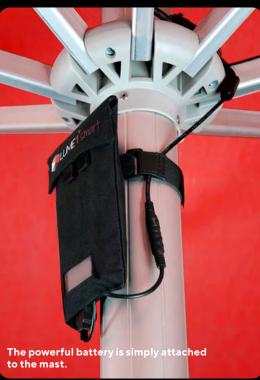

### Let your ideas run free.

Lume-1® smart fits almost any standard parasol. With the powerful battery, you are on the safe side every evening. Clever restaurateurs use it to conjure up cosiness and encourage your guests to spend time consuming. The remote control allows you to control brightness and colour selection in many levels by radio.

## Set of 2

- 2× LED strips
- 1×2-way splitter cable
- 1× Battery bag
- 1× Radio remote control
- 1× Powerbank (Li-Polymer)
- 1× Charger
- 1× Mounting material
- 1× Operating instructions